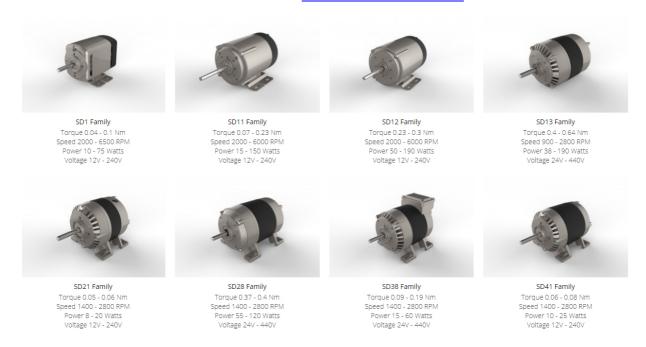

Length of this press release: 179 words

The media release is available on the internet at: www.maxonmotor.com.au

Snapshot - some of the AC range of motors from Parvalux © maxon motor